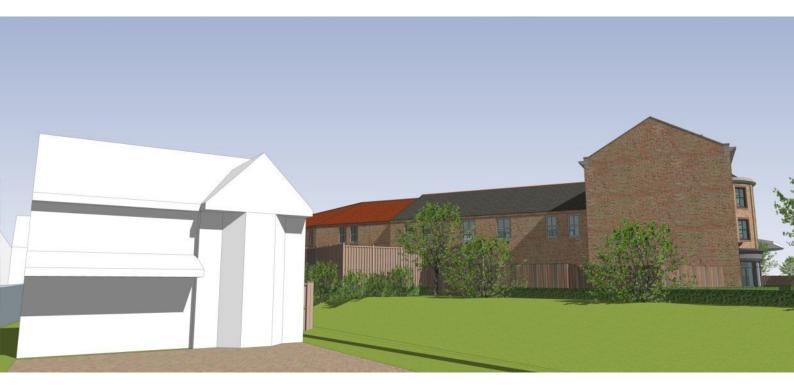

Scheme currently submitted for planning

Reduced height scheme (3 Storey element retained to principle elevation).

Scheme currently submitted for planning. View from rear of Hanzrd Drive.

Reduced height scheme. View from rear of Hanzrd Drive.