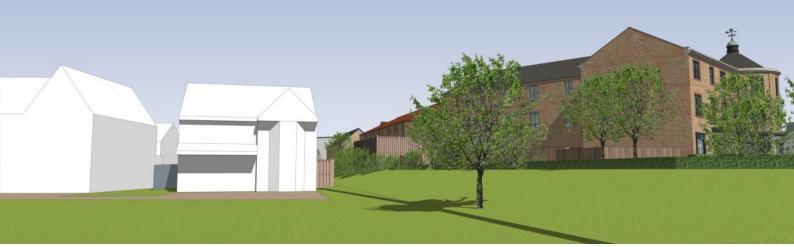

Scheme currently submitted for planning

Reduced height scheme (3 Storey element retained to corner feature).

Scheme currently submitted for planning

Reduced height scheme (3 Storey element retained to corner feature).