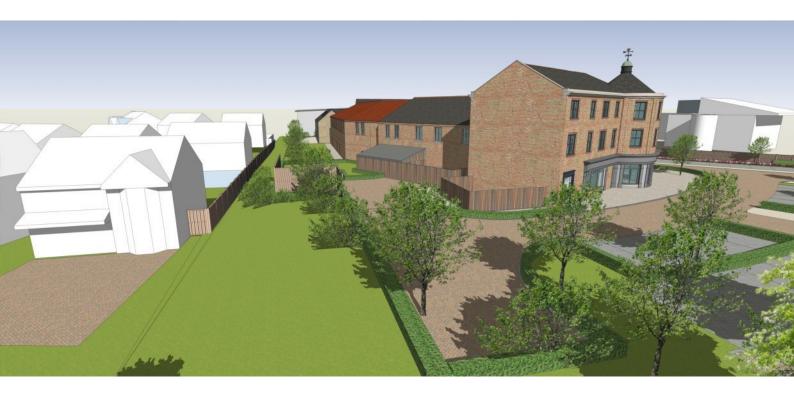

Scheme currently submitted for planning

Reduced height scheme (3 Storey element retained to corner feature).

Scheme currently submitted for planning

Reduced height scheme (3 Storey element retained to corner feature).