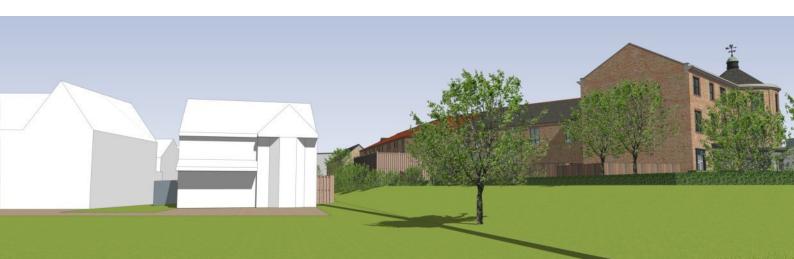

Existing view from Hanzrd Drive

Scheme currently submitted for planning

Reduced height scheme (3 Storey element retained to principle elevation).

Scheme currently submitted for planning

Reduced height scheme (3 Storey element retained to principle elevation).