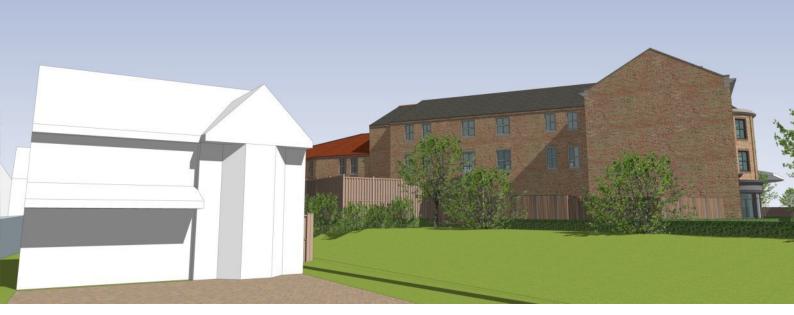

Existing view from Hanzrd Drive

Scheme currently submitted for planning

Reduced height scheme (3 Storey element retained to principle elevation).

Scheme currently submitted for planning

Reduced height scheme (3 Storey element retained to principle elevation).