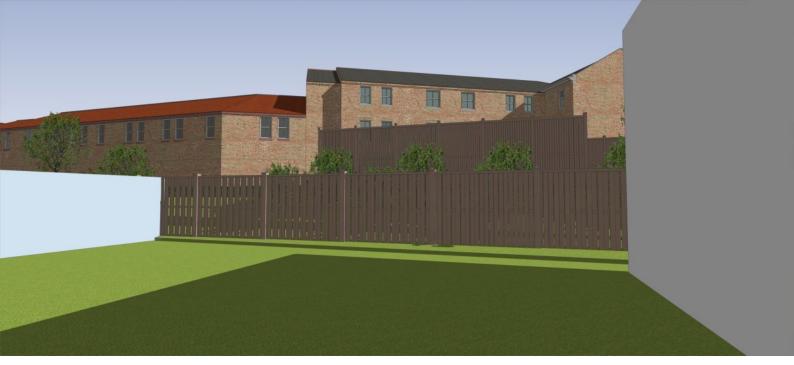

Scheme currently submitted for planning

Reduced height scheme (3 Storey element retained to principle elevation).

Scheme currently submitted for planning. View from rear of Hanzrd Drive.

Reduced height scheme. View from rear of Hanzrd Drive.