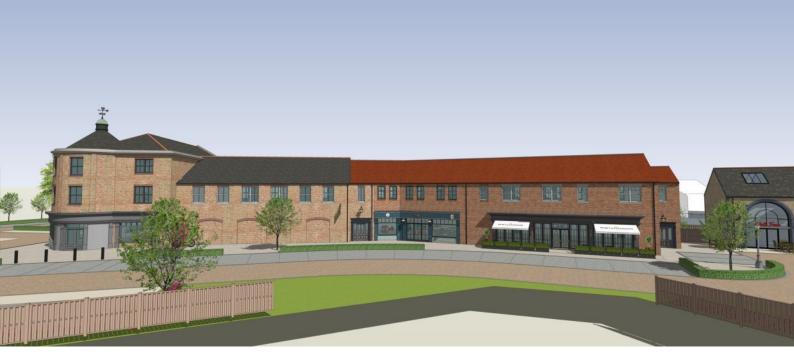

Scheme currently submitted for planning

Reduced height scheme (3 Storey element retained to principle elevation).

Scheme currently submitted for planning. View from rear of Hanzrd Drive.

Reduced height scheme. View from rear of Hanzrd Drive.