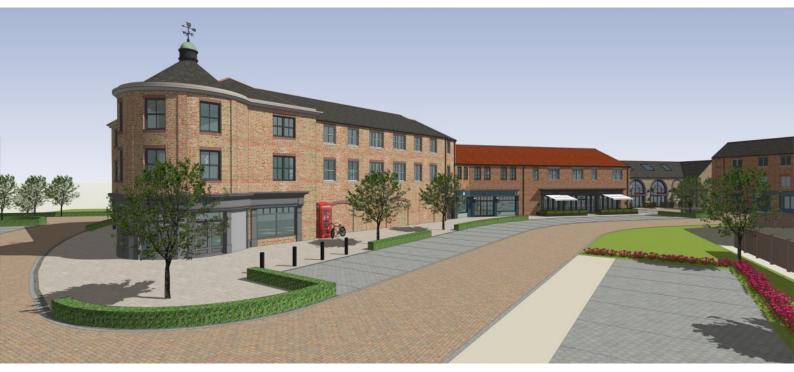

Scheme currently submitted for planning

Reduced height scheme (3 Storey element retained to corner feature).

Scheme currently submitted for planning

Reduced height scheme (3 Storey element retained to corner feature).