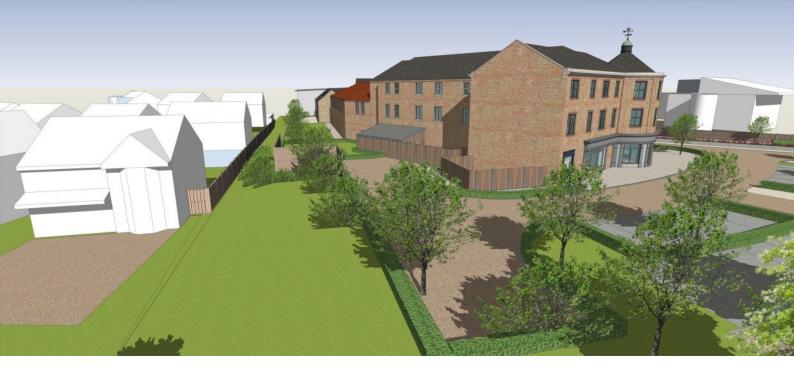

Scheme currently submitted for planning

Reduced height scheme (3 Storey element retained to principle elevation).

Scheme currently submitted for planning. View from rear of Hanzrd Drive.

Reduced height scheme. View from rear of Hanzrd Drive.