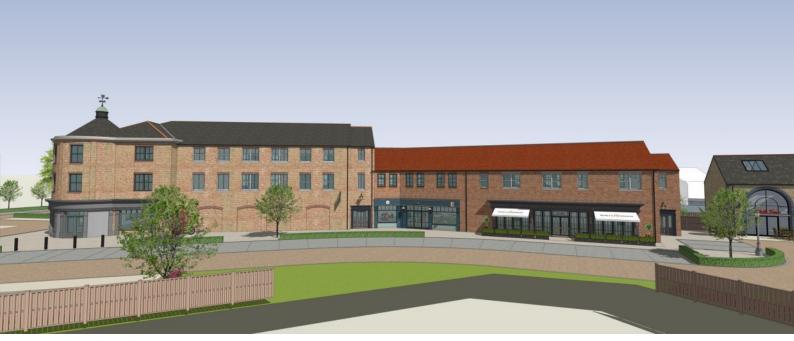

Scheme currently submitted for planning

Reduced height scheme (3 Storey element retained to principle elevation).

Scheme currently submitted for planning. View from rear of Hanzrd Drive.

Reduced height scheme. View from rear of Hanzrd Drive.