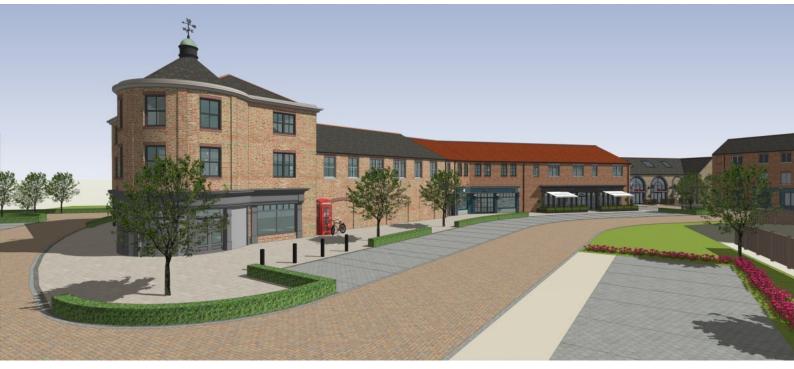

Existing view from Hanzrd Drive

Scheme currently submitted for planning

Reduced height scheme (3 Storey element retained to principle elevation).

Scheme currently submitted for planning

Reduced height scheme (3 Storey element retained to principle elevation).